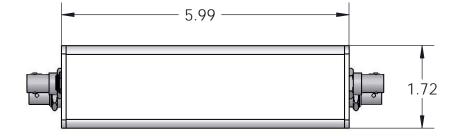

|  |                                                                                                                                                                                                    | DIMENSIONS ARE IN INCHES<br>TOLERANCES:<br>FRACTIONAL±<br>ANGULAR: MACH± BEND±<br>TWO PLACE DECIMAL±.010<br>THREE PLACE DECIMAL±.005 |           | NAME         | DATE     |            |         |       | -            |
|--|----------------------------------------------------------------------------------------------------------------------------------------------------------------------------------------------------|--------------------------------------------------------------------------------------------------------------------------------------|-----------|--------------|----------|------------|---------|-------|--------------|
|  |                                                                                                                                                                                                    |                                                                                                                                      | DRAWN     | T. Blanchard | 8/2/2010 | 5E         |         | ORAY  | CO. INC      |
|  |                                                                                                                                                                                                    |                                                                                                                                      | CHECKED   |              |          | Model      |         |       |              |
|  |                                                                                                                                                                                                    |                                                                                                                                      | ENG APPR. |              |          |            |         |       |              |
|  |                                                                                                                                                                                                    |                                                                                                                                      | MFG APPR. |              |          |            |         | 2226S |              |
|  | PROPRIETARY AND CONFIDENTIAL                                                                                                                                                                       | MATERIAL                                                                                                                             | Q.A.      |              |          |            |         | 22200 |              |
|  | THE INFORMATION CONTAINED IN THIS<br>DRAWING IS THE SOLE PROPERTY OF<br>SENSORAY CO. ANY REPRODUCTION<br>IN PART OR AS A WHOLE WITHOUT THE<br>WRITTEN PERMISSION OF SENSORAY CO.<br>IS PROHIBITED. |                                                                                                                                      | COMMENTS: |              |          |            |         |       |              |
|  |                                                                                                                                                                                                    | FINISH                                                                                                                               |           |              |          | 0175 01110 |         |       | 251          |
|  |                                                                                                                                                                                                    |                                                                                                                                      | -         |              |          | SIZE DWG.  | NO.     | 2226S | 0<br>REV.    |
|  |                                                                                                                                                                                                    | do not scale drawing                                                                                                                 | WWW.SE    | NSORAY.      | сом      | SCALE:1:2  | WEIGHT: | 22205 | SHEET 1 OF 1 |