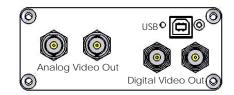

|  |                                                                                                                                                                                                    | DIMENSIONS ARE IN INCHES<br>TOLERANCES:<br>FRACTIONAL±<br>ANGULAR: MACH± BEND±<br>TWO PLACE DECIMAL±.010<br>THREE PLACE DECIMAL±.005 |           | NAME         | DATE     |            |         |       | -            |
|--|----------------------------------------------------------------------------------------------------------------------------------------------------------------------------------------------------|--------------------------------------------------------------------------------------------------------------------------------------|-----------|--------------|----------|------------|---------|-------|--------------|
|  |                                                                                                                                                                                                    |                                                                                                                                      | DRAWN     | T. Blanchard | 8/2/2010 | 5E         |         | ORAY  | CO. INC      |
|  |                                                                                                                                                                                                    |                                                                                                                                      | CHECKED   |              |          | Model      |         |       |              |
|  |                                                                                                                                                                                                    |                                                                                                                                      | ENG APPR. |              |          |            |         |       |              |
|  |                                                                                                                                                                                                    |                                                                                                                                      | MFG APPR. |              |          |            |         | 2226S |              |
|  | PROPRIETARY AND CONFIDENTIAL                                                                                                                                                                       | MATERIAL                                                                                                                             | Q.A.      |              |          |            |         | 22200 |              |
|  | THE INFORMATION CONTAINED IN THIS<br>DRAWING IS THE SOLE PROPERTY OF<br>SENSORAY CO. ANY REPRODUCTION<br>IN PART OR AS A WHOLE WITHOUT THE<br>WRITTEN PERMISSION OF SENSORAY CO.<br>IS PROHIBITED. |                                                                                                                                      | COMMENTS: |              |          |            |         |       |              |
|  |                                                                                                                                                                                                    | FINISH                                                                                                                               |           |              |          | 0175 01110 |         |       | 251          |
|  |                                                                                                                                                                                                    |                                                                                                                                      | -         |              |          | SIZE DWG.  | NO.     | 2226S | 0<br>REV.    |
|  |                                                                                                                                                                                                    | do not scale drawing                                                                                                                 | WWW.SE    | NSORAY.      | сом      | SCALE:1:2  | WEIGHT: | 22205 | SHEET 1 OF 1 |