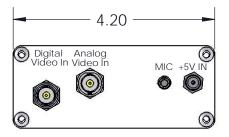

|  |                                                                                                                                                                                                    | DIMENSIONS ARE IN INCHES<br>TOLERANCES:<br>FRACTIONAL±<br>ANGULAR: MACH± BEND±<br>TWO PLACE DECIMAL±.010<br>THREE PLACE DECIMAL±.005 |           | NAME         | DATE     |            |         |       | -            |
|--|----------------------------------------------------------------------------------------------------------------------------------------------------------------------------------------------------|--------------------------------------------------------------------------------------------------------------------------------------|-----------|--------------|----------|------------|---------|-------|--------------|
|  |                                                                                                                                                                                                    |                                                                                                                                      | DRAWN     | T. Blanchard | 8/2/2010 | 5E         |         | ORAY  | CO. INC      |
|  |                                                                                                                                                                                                    |                                                                                                                                      | CHECKED   |              |          | Model      |         |       |              |
|  |                                                                                                                                                                                                    |                                                                                                                                      | ENG APPR. |              |          |            |         |       |              |
|  |                                                                                                                                                                                                    |                                                                                                                                      | MFG APPR. |              |          |            |         | 2226S |              |
|  | PROPRIETARY AND CONFIDENTIAL                                                                                                                                                                       | MATERIAL                                                                                                                             | Q.A.      |              |          |            |         | 22200 |              |
|  | THE INFORMATION CONTAINED IN THIS<br>DRAWING IS THE SOLE PROPERTY OF<br>SENSORAY CO. ANY REPRODUCTION<br>IN PART OR AS A WHOLE WITHOUT THE<br>WRITTEN PERMISSION OF SENSORAY CO.<br>IS PROHIBITED. |                                                                                                                                      | COMMENTS: |              |          |            |         |       |              |
|  |                                                                                                                                                                                                    | FINISH                                                                                                                               |           |              |          | 0175 01110 |         |       | 251          |
|  |                                                                                                                                                                                                    |                                                                                                                                      | -         |              |          | SIZE DWG.  | NO.     | 2226S | 0<br>REV.    |
|  |                                                                                                                                                                                                    | do not scale drawing                                                                                                                 | WWW.SE    | NSORAY.      | сом      | SCALE:1:2  | WEIGHT: | 22205 | SHEET 1 OF 1 |